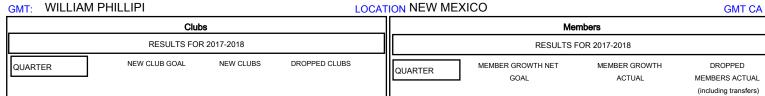

## District 40 N

Results as of: 12/31/2017

 QUARTER
 NEW CLUB GOAL
 NEW CLUBS
 DROPPED CLUBS

 JULY/AUG/SEPT
 0
 0
 0

 OCT/NOV/DEC
 0
 1
 0

 JAN/FEB/MAR
 1
 0
 0

 APR/MAY/JUNE
 1
 0
 0

(including transfers) -10 22 25 JULY/AUG/SEPT 49 36 4 OCT/NOV/DEC 0 0 24 JAN/FEB/MAR 0 14 0 APR/MAY/JUNE