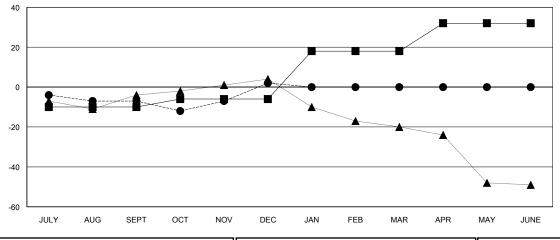

## GOALS AND ACTUAL MEMBERS CUMULATIVE

| -■- MEMBER GROWTH NET GOAL        |  |
|-----------------------------------|--|
| - ● - MEMBER GROWTH ACTUAL        |  |
| - ▲ - LAST YEAR MEMBERSHIP ACTUAL |  |
|                                   |  |
|                                   |  |
|                                   |  |